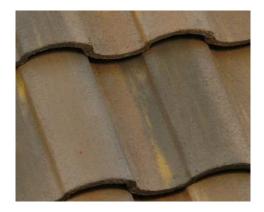

### Morocco Roof Body/Trim Schemes

FULL DETAILS > FULL DETAILS > FULL DETAILS > \*Same as Schemes 10 (Newport) & 22 (Flamingo)

Faint Coral

### **Desert Tan Roof Body/Trim Schemes**

Scheme 18 SW 6098 Pacer White FULL DETAILS SW 9086 Cool Beige FULL DETAILS V

Scheme 17 (Smoky Beige may only be used as trim.)