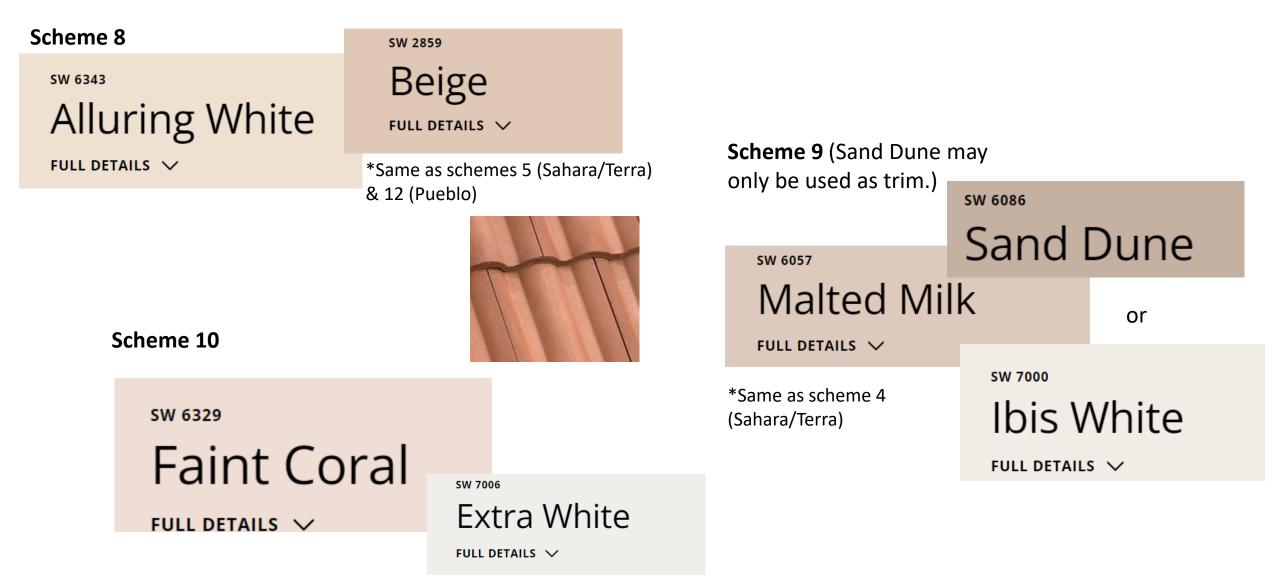

# Pueblo Roof Body/Trim Schemes

| <u>ruebio koor body/ min schemes</u>           |       |                           |           |  | Scheme 13                                           |      |               |  |  |
|------------------------------------------------|-------|---------------------------|-----------|--|-----------------------------------------------------|------|---------------|--|--|
| Scheme 11<br>SW 6098<br>Pacer White            |       |                           |           |  | n Beig                                              | ge   |               |  |  |
|                                                |       |                           |           |  | FULL DETAIL                                         | Ls 🗸 | SW 7006       |  |  |
| FULL DETAILS 🗸                                 | Bunga | low Beige                 |           |  |                                                     |      | Extra White   |  |  |
|                                                |       |                           |           |  | *Same as Schemes 7 (Sahara/Terra) & 19 (Desert Tan) |      |               |  |  |
| Scheme 12                                      |       |                           |           |  | Scheme 13B                                          |      |               |  |  |
| SW 6343                                        |       |                           |           |  | SW 6084                                             |      |               |  |  |
| Alluring White                                 |       |                           |           |  | Modest White                                        |      |               |  |  |
| FULL DETAILS 🗸                                 |       |                           |           |  | Modest write                                        |      |               |  |  |
|                                                | Beige |                           |           |  | FULL DETAILS V<br>SW 7511                           |      |               |  |  |
| FULL                                           |       | FULL DETAILS $\checkmark$ | DETAILS V |  |                                                     |      | ingalow Beige |  |  |
| *Same as Schemes 5 (Sahara/Terra), 8 (Newport) |       |                           |           |  |                                                     |      |               |  |  |

### Morocco Roof Body/Trim Schemes

FULL DETAILS > FULL DETAILS > FULL DETAILS > \*Same as Schemes 10 (Newport) & 22 (Flamingo)

Faint Coral