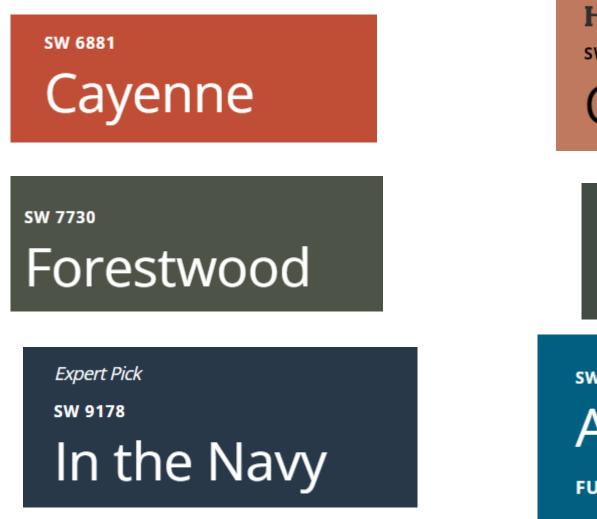

#### Flamingo Roof Door Colors

(In addition to any body or trim color from schemes 20-22C.)

SW 6881

Cayenne

H Historic Color sw 2854 Caribbean Coral

sw 6312 Redbud

Expert Pick

SW 9178

In the Navy

SW 6313

**Kirsch Red** 

FULL DETAILS  $\,\,\smallsetminus\,\,$ 