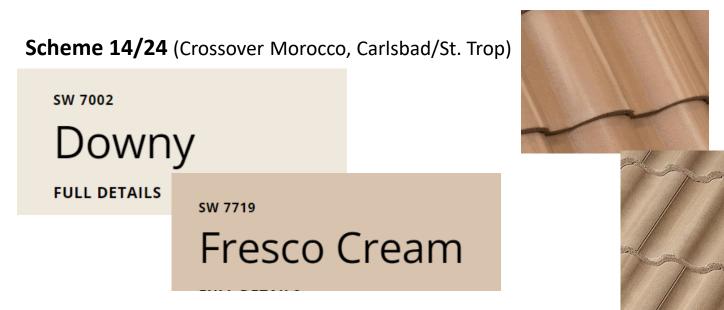

# Carlsbad/St. Tropez Roof Body/Trim Schemes

Scheme 23 (Smoky Beige may only be used as trim.)

\*Same as scheme 15 (Morocco)

Scheme 24
SW 7002
DOWNY
FULL DETAILS \

Scheme 25
Sw 7554
Steamed Milk
FULL DETAILS V
Sw 7037
Balanced Beige
FULL DETAILS V

\*Crossover to be used for Desert Tan roof.

\*Same as scheme 14 (Morocco & Desert Tan)

Carlsbad/St. Tropez Roof Body/Trim Scheme 25B