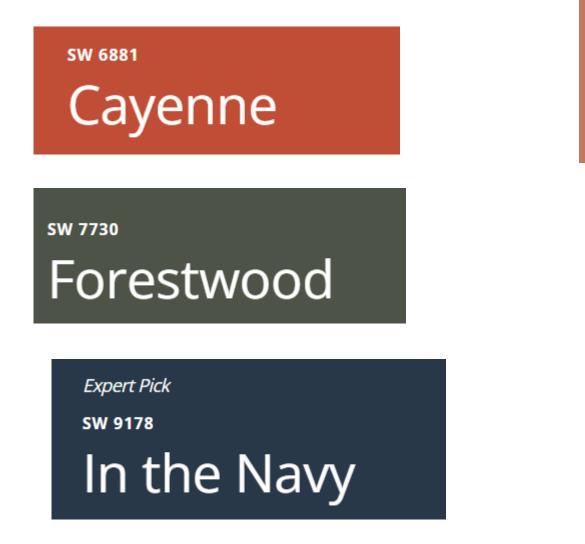

#### Flamingo Roof Door Colors

(In addition to any body or trim color from schemes 20-22C.)

SW 6881

Cayenne

H Historic Color sw 2854 Caribbean Coral

sw 6312 Redbud

Expert Pick

SW 9178

In the Navy

SW 6313

**Kirsch Red** 

FULL DETAILS  $\,\,\smallsetminus\,\,$ 