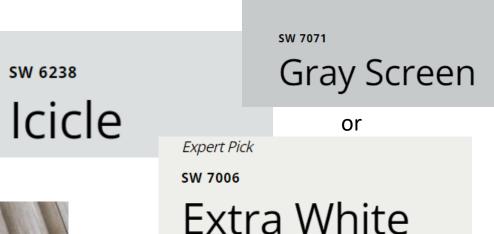

# Shadow Gray Roof Body/Trim Schemes

Scheme 2 (Gray Screen may only be used as trim.)

Scheme 1 (Gray Screen may only be used as trim.)

SW 6252

Ice Cube

Gray Screen

Scheme 3

SW 6252

Ice Cube