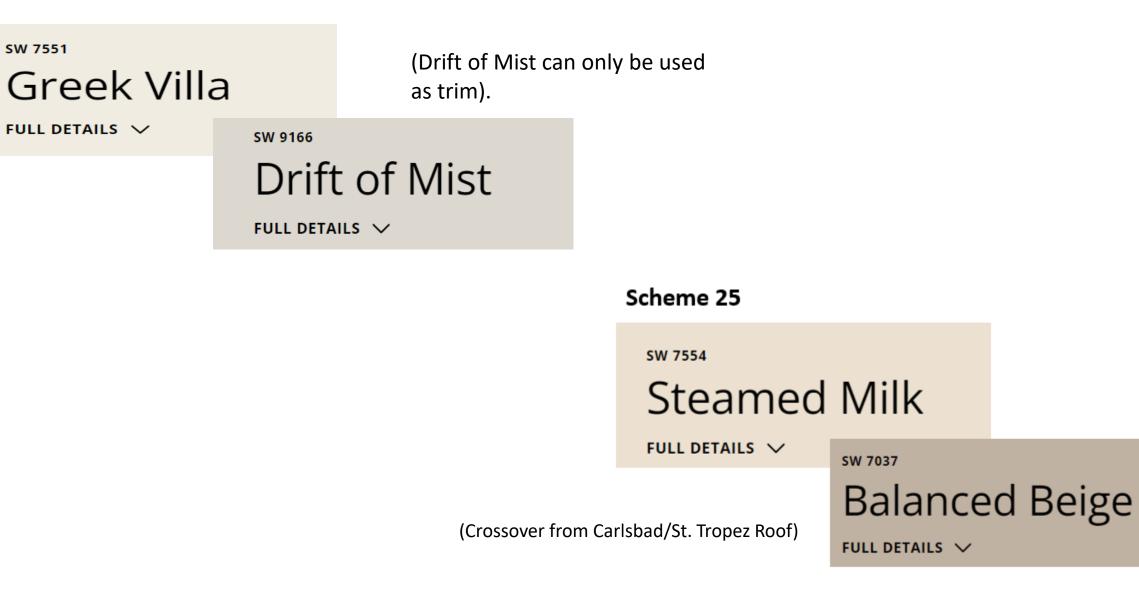

# Bent Tree

Paint Book

\*You may reverse the trim and the body color for **most** schemes. However, the following colors may only be used as trims:

- Gray Screen (SW 7071) Schemes 1, 2
- Sand Dune (SW 6086) Schemes 4, 9
- Peach Blossom (SW 6624) Scheme 6
- Smoky Beige (SW 9087) Schemes 15, 17, 23
- Drift of Mist (SW 9166) Scheme 19B

# Carlsbad/St. Tropez Roof Body/Trim Schemes

Scheme 23 (Smoky Beige may only be used as trim.)

\*Same as scheme 15 (Morocco)

Scheme 24
SW 7002
DOWNY
FULL DETAILS \

Scheme 25
Sw 7554
Steamed Milk
FULL DETAILS V
Sw 7037
Balanced Beige
FULL DETAILS V

\*Crossover to be used for Desert Tan roof.

\*Same as scheme 14 (Morocco & Desert Tan)

Carlsbad/St. Tropez Roof Body/Trim Scheme 25B