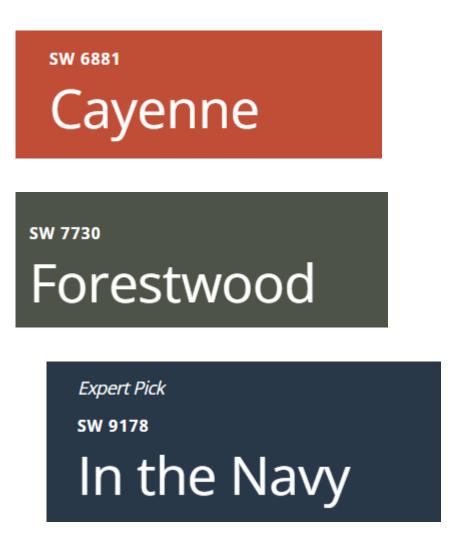

# Needlepoint Navy

sw 6790 Adriatic Sea

> sw 7665 Wall Street

Expert Pick SW 9178 In the Navy