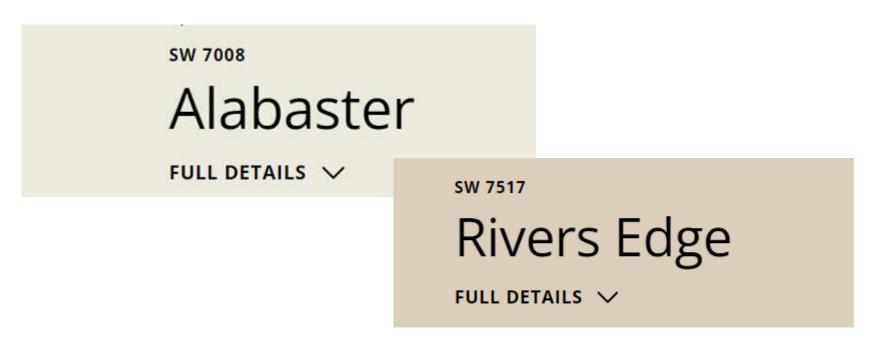

# Alabaster

FULL DETAILS  $\,\,\checkmark\,\,$ 

SW 7570

Egret White

FULL DETAILS 🗸