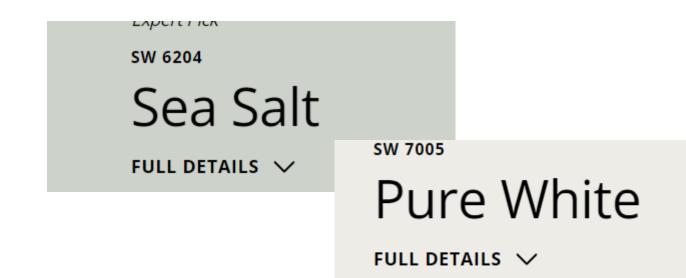

# Flamingo Roof Body/Trim Scheme 22C

SW 6064

FULL DETAILS 🗸

SW 7005

# Pure White

FULL DETAILS  $\,\,\checkmark\,\,$ 