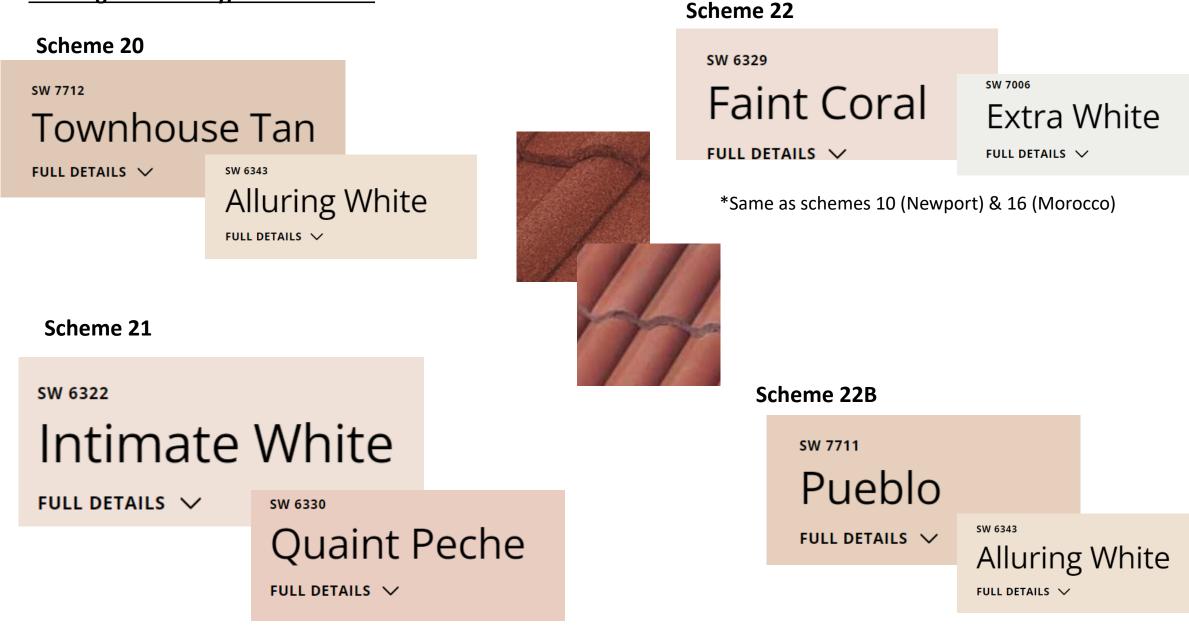

### Morocco Roof Body/Trim Schemes

FULL DETAILS > FULL DETAILS > FULL DETAILS > \*Same as Schemes 10 (Newport) & 22 (Flamingo)

Faint Coral

# Newport Orange & Gold Roof Body/Trim Schemes

\*Same as Schemes 16 (Morocco) & 22 (Flamingo)