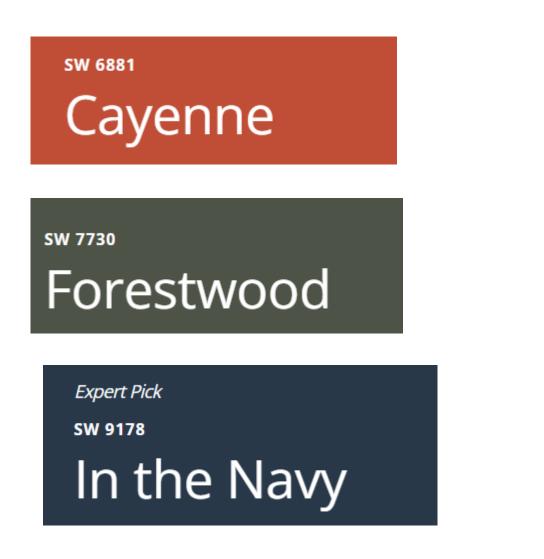

# Needlepoint Navy

sw 6790 Adriatic Sea

> sw 7665 Wall Street

Expert Pick SW 9178 In the Navy

#### Flamingo Roof Door Colors

(In addition to any body or trim color from schemes 20-22C.)

SW 6881

Cayenne

H Historic Color sw 2854 Caribbean Coral

sw 6312 Redbud

Expert Pick

SW 9178

In the Navy

SW 6313

**Kirsch Red** 

FULL DETAILS  $\,\,\smallsetminus\,\,$ 