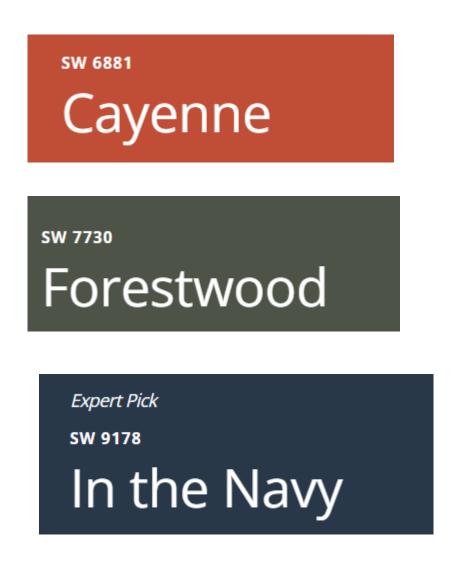

#### Flamingo Roof Door Colors

(In addition to any body or trim color from schemes 20-22C.)

SW 6881

Cayenne

H Historic Color sw 2854 Caribbean Coral

sw 6312 Redbud

Expert Pick

SW 9178

In the Navy

SW 6313

**Kirsch Red** 

FULL DETAILS  $\,\,\smallsetminus\,\,$ 