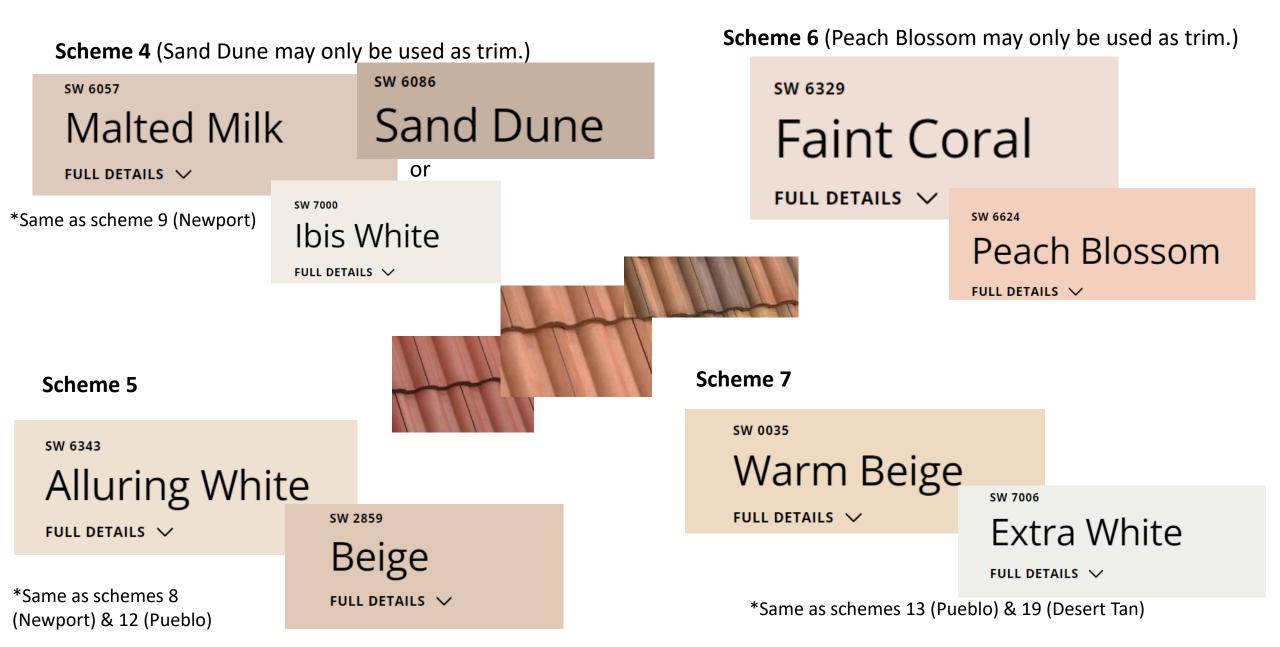

## Sahara/Terracotta Roof Body/Trim Schemes

Sahara/Terracotta Roof Body/Trim Scheme 7B

# Newport Orange & Gold Roof Body/Trim Schemes

\*Same as Schemes 16 (Morocco) & 22 (Flamingo)