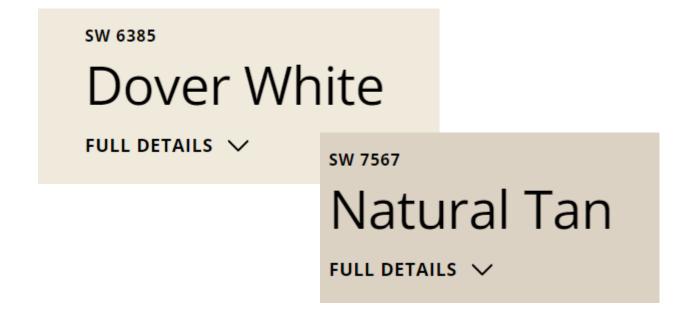

## Sahara/Terracotta Roof Body/Trim Schemes

Sahara/Terracotta Roof Body/Trim Scheme 7B

#### Sahara/Terracotta Roof Door Colors

(In addition to any body or trim color from schemes 4 - 7B.)

H Historic Color sw 2854 Caribbean Coral

SW 7750 Olympic Range

SW 6790

Adriatic Sea

FULL DETAILS  $\,\,\smallsetminus\,\,$ 