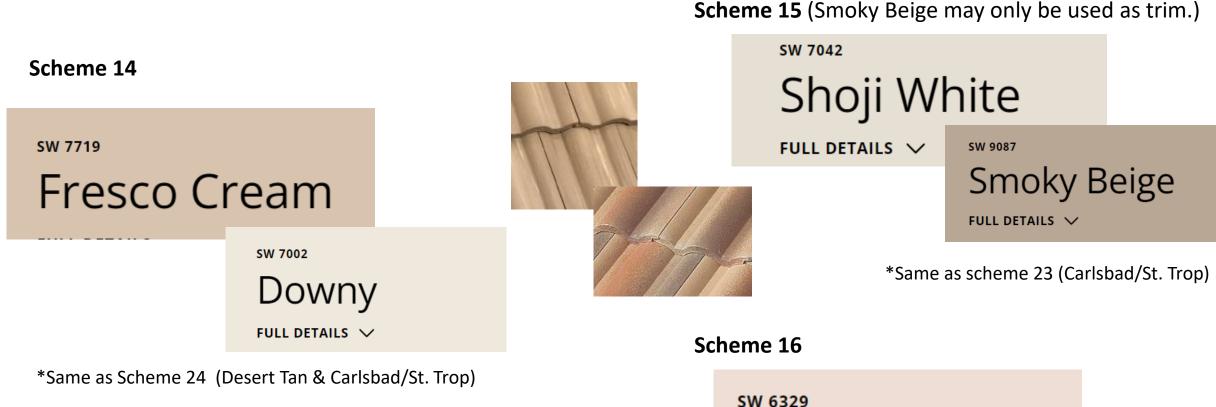

### **Desert Tan Roof Body/Trim Schemes**

Scheme 18 SW 6098 Pacer White FULL DETAILS SW 9086 Cool Beige FULL DETAILS V

Scheme 17 (Smoky Beige may only be used as trim.)

#### SW 6154

Nacre

FULL DETAILS 🗸

Smoky Beige

\*Same as schemes 7 (Sahara/Ter), 13 (Pueblo)

FULL DETAILS 🗸

# Carlsbad/St. Tropez Roof Body/Trim Schemes

Scheme 23 (Smoky Beige may only be used as trim.)

\*Same as scheme 15 (Morocco)

Scheme 24
SW 7002
DOWNY
FULL DETAILS \

Scheme 25
Sw 7554
Steamed Milk
FULL DETAILS V
Sw 7037
Balanced Beige
FULL DETAILS V

\*Crossover to be used for Desert Tan roof.

\*Same as scheme 14 (Morocco & Desert Tan)

Carlsbad/St. Tropez Roof Body/Trim Scheme 25B